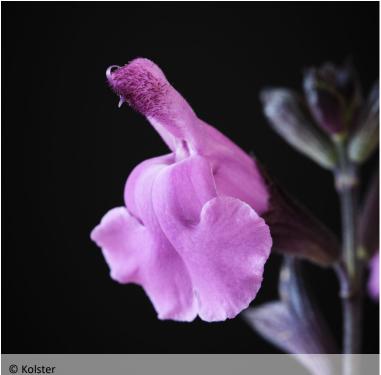

# Compact, highly-flowering sage

The MAGICAL® range selects varieties with a compact, uniform habit, offering long, abundant flowering! MAGICAL® Loire sage has lilac-colored flowers, combined with superb, bright green deciduous foliage. It's a plant you shouldn't hesitate to prune in spring. Plant in pots, low beds or borders.