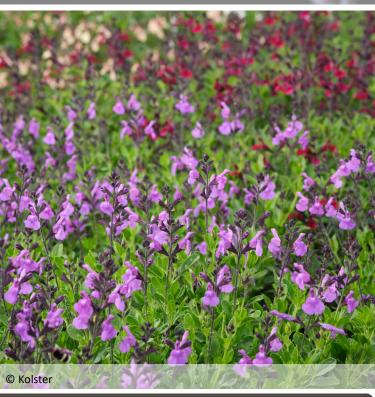

# Compact, highly-flowering sage

The MAGICAL® range selects varieties with a compact, uniform habit, offering long, abundant flowering! MAGICAL® Loire sage has lilac-colored flowers, combined with superb, bright green deciduous foliage. It's a plant you shouldn't hesitate to prune in spring. Plant in pots, low beds or borders.

## Season(s) of interest

Snring

Summer

Autumn