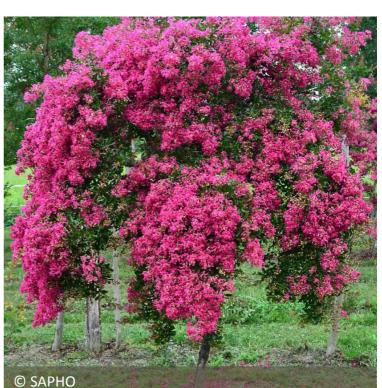

# Lagerstroemia indica MIMIE® Fuchsia 'DABLAGE01'

## Covering growth, prolific bright flowers, early and long lasting

This variety adopts naturally, without trimming, a carpeting, ground covering growth or weeping if the plant is stem trained. This allows an innovative use of the crape myrtle.

MIMIE® Fuchsia 'DABLAGE01' is floriferous right from its early age. It blooms precociously and continues all summer long producing successive new flowers (dates vary according to the climate).

No sensitivity to powdery mildew has been noticed.