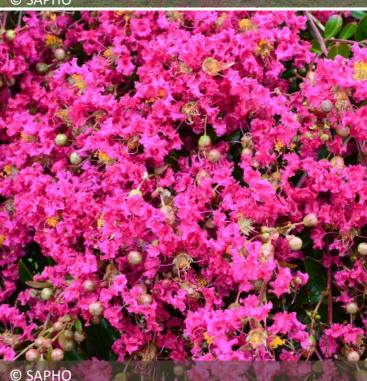

MIMIE® Fuchsia 'DABLAGE01' is floriferous right from its early age. It blooms precociously and continues all summer long producing successive new flowers (dates vary according to the climate).

No sensitivity to powdery mildew has been noticed.