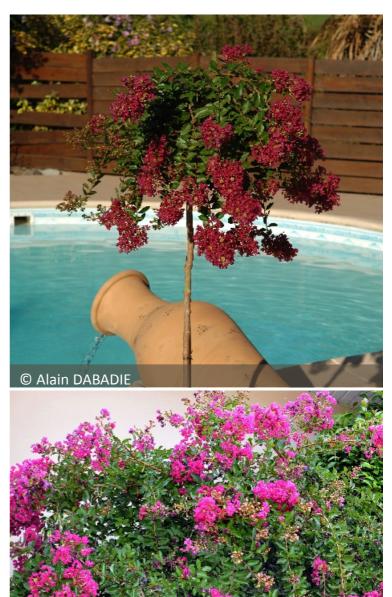

# Lagerstroemia indica MIMIE<sup>®</sup> Fuchsia 'DABLAGE01'

© JLT

### Covering growth, prolific bright flowers, early and long lasting

This variety adopts naturally, without trimming, a carpeting, ground covering growth or weeping if the plant is stem trained. This allows an innovative use of the crape myrtle.

MIMIE<sup>®</sup> Fuchsia 'DABLAGE01' is floriferous right from its early age. It blooms precociously and continues all summer long producing successive new flowers (dates vary according to the climate).

No sensitivity to powdery mildew has been noticed.