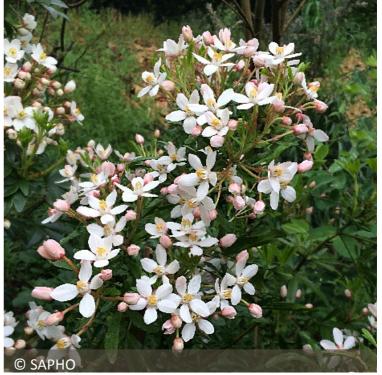

## Pink buds and white flowers : an attractive two-tone effect

A two-tone effect, unusual in Choisyas: the white flower are preceded by sweet pink buds contrasting with the already open flowers.

The pleasantly scented flowering starts early in spring then reflowers sporadically.

The fine digital evergreen foliage is dark green and very shiny. SCENTED GEM of rounded shape without trimming and resistant to drought is an easy going plant.