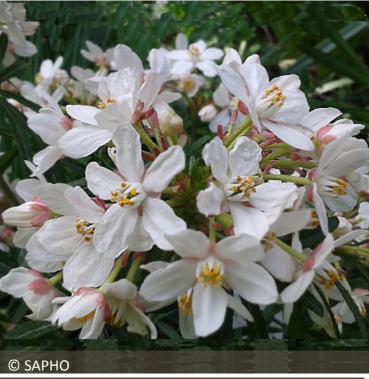

## Pink buds and white flowers : an attractive two-tone effect

A two-tone effect, unusual in Choisyas: the white flower are preceded by sweet pink buds contrasting with the already open flowers.

The pleasantly scented flowering starts early in spring then reflowers sporadically.

The fine digital evergreen foliage is dark green and very shiny. SCENTED GEM of rounded shape without trimming and resistant to drought is an easy going plant.