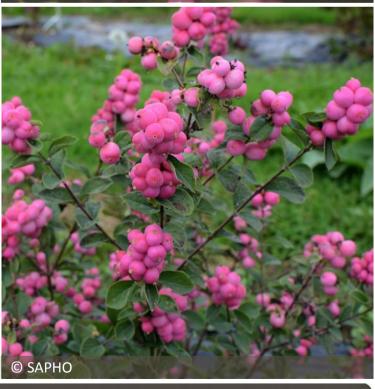

## Compact and floriferous, the snowberry with shining deep pink berries.

The snowberries of the MAGICAL® range are all extraordinarily fruit-bearing, of compact habit and moderate growth. After a discreet white flowering in early summer the shrubs are covered with abundant berries from August up to the first frosts, keeping its healthy foliage.

The berries of Temptation are of an unusual shiny colour: a beautiful strong pink, the darkest of the MAGICAL® range.