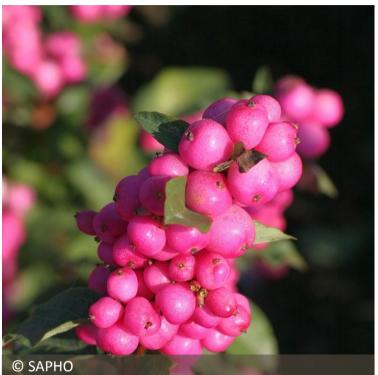

## Compact and floriferous, the snowberry with shining deep pink berries.

The snowberries of the MAGICAL® range are all extraordinarily fruit-bearing, of compact habit and moderate growth. After a discreet white flowering in early summer the shrubs are covered with abundant berries from August up to the first frosts, keeping its healthy foliage.

The berries of Temptation are of an unusual shiny colour: a beautiful strong pink, the darkest of the MAGICAL® range.