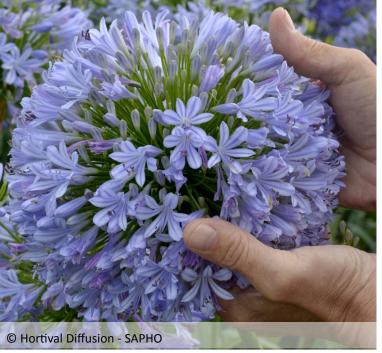

# Exceptional globes of limitless blue flowers!

Flowerheads that can reach more than 30 cm across, forming nearly perfect spheres carried on tall, stout stems that can grow to  $1-1.50\,\mathrm{m}$ . An infinitely extending summer flowering, thanks to the development of fresh flower-spikes throughout the season. The clear blue colour typical of the Agapanthuses is here enhanced with central stripes of dark blue on each petal. An Agapanthus that's a garden wonder!

#### **Characteristics**

1 m / 1,50 m

06-09

30 cn