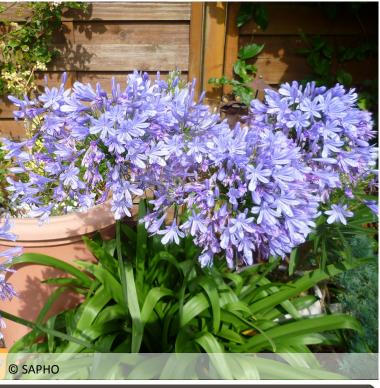

# Exceptional globes of limitless blue flowers!

Flowerheads that can reach more than 30 cm across, forming nearly perfect spheres carried on tall, stout stems that can grow to  $1-1.50\,\mathrm{m}$ . An infinitely extending summer flowering, thanks to the development of fresh flower-spikes throughout the season. The clear blue colour typical of the Agapanthuses is here enhanced with central stripes of dark blue on each petal. An Agapanthus that's a garden wonder!

#### **Characteristics**

1 m / 1,50 m

06-09

30 cn