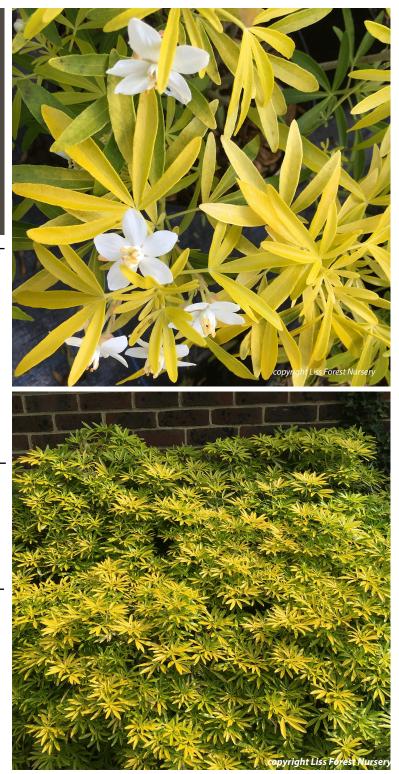

## Choisya **GOLD STAR** 'LISSTAR'

## Its golden foliage will braighten your garden all year.

Its beautiful golden and luminous foliage retains its sheen throughout the year. Additional attraction is its resistance to direct sunlight. It grows rapidly. It's a shrub with a rounded habit and generous vegetation.

Tiny delicately perfumed, white blooms spread in corymbs in spring with a second flowering in the autumn.