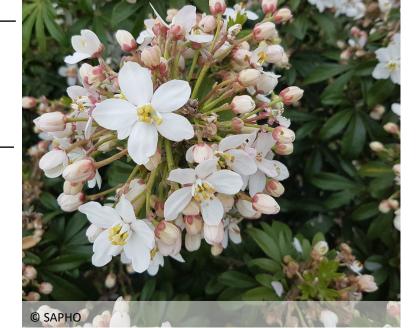

# Abundant and fragrant flower, dense evergreen foliage. An outstanding variety all around!

In spring, Greenfingers will delight you with abundant fragrant flowers, combining candy pink buds and pure white open blooms. All year round, you will enjoy its compact, well-branched silhouette, and its dark green evergreen foliage. In good weather conditions, it can flower again in autumn. It is an easy-going plant, requiring little maintenance, resistant to drought and suitable for any type of well-drained soil.