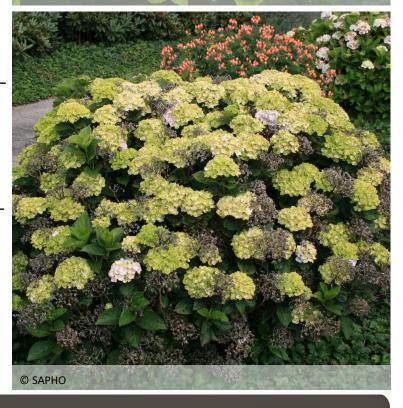

# Hydrangea macrophylla Green Ever Belles® 'Hortmagreclo'

#### A stunning green hydrangea!

The EVER BELLES® range selects hydrangeas for their long flowering period from July to autumn, with thickpetaled, heat-resistant flowers. Compact in shape, they are suitable for growing in containers or in the ground. Green EVER BELLES® hydrangeas have dense, green (or white if in shade, finishing green) ballshaped inflorescences.

### Season(s) of interest

Summer

Autumn