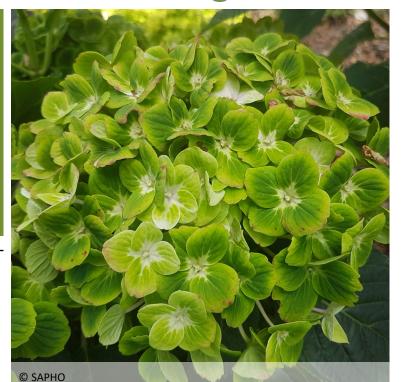

# Hydrangea macrophylla Green Ever Belles® 'Hortmagreclo'

#### A stunning green hydrangea!

The EVER BELLES® range selects hydrangeas for their long flowering period from July to autumn, with thickpetaled, heat-resistant flowers. Compact in shape, they are suitable for growing in containers or in the ground. Green EVER BELLES® hydrangeas have dense, green (or white if in shade, finishing green) ballshaped inflorescences.