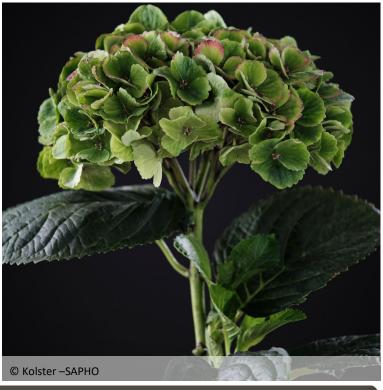

## A hydrangea with magnificent soft-pink flowers!

The EVER BELLES® range selects compact, hardy, long-blooming hydrangeas suitable for gardens, in the ground or in pots. The EVER BELLES® Pink hydrangea has dense, ball-shaped inflorescences with thick-petaled, heat-resistant flowers in soft pink (or soft blue in acid soil), turning green in autumn.