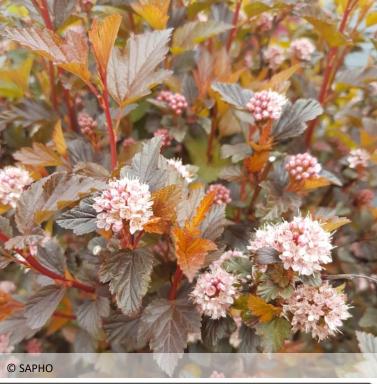

## **Sweet Cherry Tea®** 'ZLEBic5'

Compact, ideal for small spaces, beautiful purple foliage, re-blooms in August.

A pretty little shrub with a compact form, dense branching and upright habit. Its bright orange-red spring foliage turns purple. Its dark pink flower buds bloom light pink in May-June. It will rebloom in mid-summer. A very floriferous and melliferous plant, it is easy to care for and requires low maintenance.