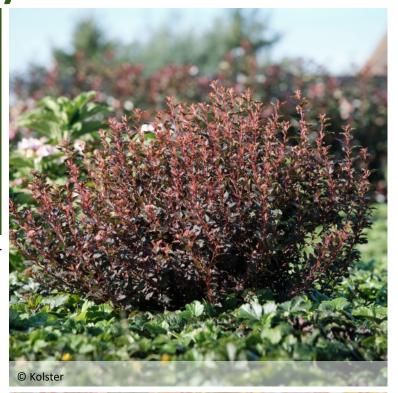

## **Sweet Cherry Tea®** 'ZLEBic5'

Compact, ideal for small spaces, beautiful purple foliage, re-blooms in August.

A pretty little shrub with a compact form, dense branching and upright habit. Its bright orange-red spring foliage turns purple. Its dark pink flower buds bloom light pink in May-June. It will rebloom in mid-summer. A very floriferous and melliferous plant, it is easy to care for and requires low maintenance.

#### **Characteristics**

1,00 m / 1,20 m

1,00 m / 1,20 m

05-06 then 08

Deciduous