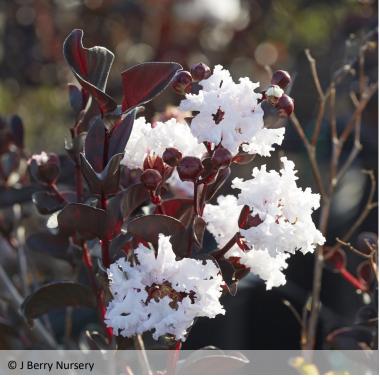

### A shrub with bright flowers against a background of black foliage

The BLACK DIAMOND® range selects Indian lilac varieties with dark, almost black foliage crowned by a mass of flowers appearing in summer. Pure White™ is distinguished by its dazzling white flowers. This shrub is used as a colorful hedge or can be pruned as a tree, in the ground.