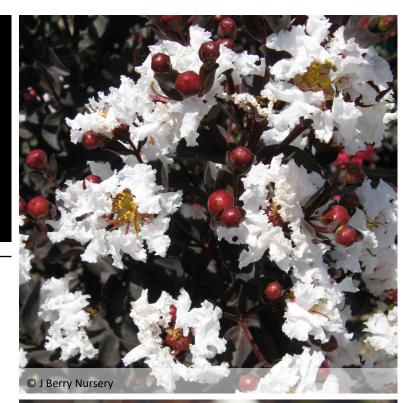

# **BLACK DIAMOND®** Pure White™

### A shrub with bright flowers against a background of black foliage

The BLACK DIAMOND® range selects Indian lilac varieties with dark, almost black foliage crowned by a mass of flowers appearing in summer. Pure White™ is distinguished by its dazzling white flowers. This shrub is used as a colorful hedge or can be pruned as a tree, in the ground.