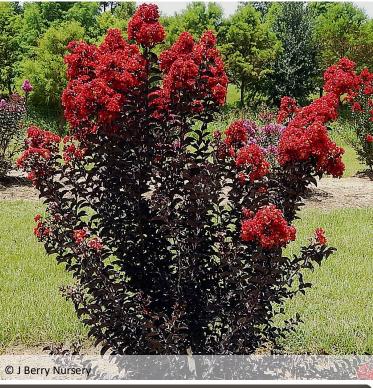

## A shrub with bright flowers against a background of black foliage

The BLACK DIAMOND® range selects Indian lilac varieties with dark, almost black foliage crowned by a mass of flowers appearing in summer. Red Hot™ is distinguished by its bright red flowers. This shrub is used as a colorful hedge or can be pruned as a tree, in the ground.