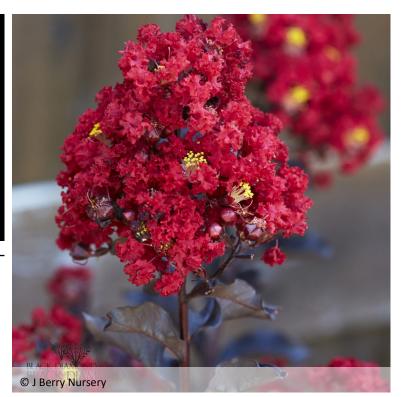

## A shrub with bright flowers against a background of black foliage

The BLACK DIAMOND® range selects Indian lilac varieties with dark, almost black foliage crowned by a mass of flowers appearing in summer. Red Hot™ is distinguished by its bright red flowers. This shrub is used as a colorful hedge or can be pruned as a tree, in the ground.