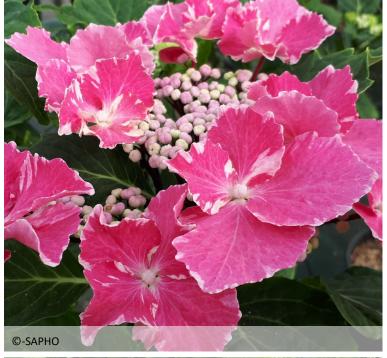

# A 100% original hydrangea with black flowers, foliage and stems.

SO LONG® 'Aya' has a long flowering period. It blooms on all the terminal and lateral buds and takes on beautiful colors in bloom. Its large, flat inflorescences, with frilly pink petals (or blue in acid soil) marbled with white, are borne on black stems that enhance the contrast. A compact plant, it looks great in a pot or small garden!