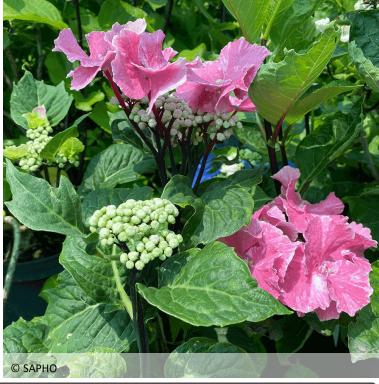

# A 100% original hydrangea with black flowers, foliage and stems.

SO LONG® 'Aya' has a long flowering period. It blooms on all the terminal and lateral buds and takes on beautiful colors in bloom. Its large, flat inflorescences, with frilly pink petals (or blue in acid soil) marbled with white, are borne on black stems that enhance the contrast. A compact plant, it looks great in a pot or small garden!