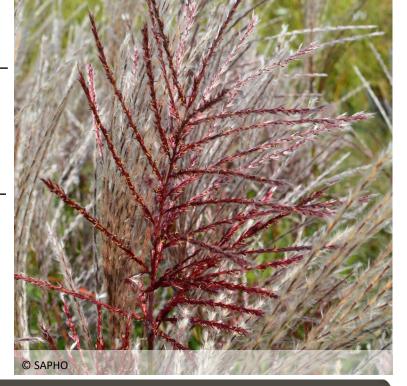

# A beautiful autumn color that lasts until the coldest weather

This grass, with its green foliage and white veins, takes on intense reddish autumn colors that last well into winter. Its summer flowering of red spikes contrasts with the still green foliage of this period. A medium-sized miscanthus that can form screens for smaller spaces, or be planted in a bed.