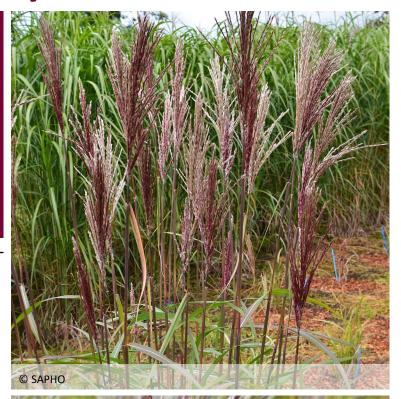

# A beautiful autumn color that lasts until the coldest weather

This grass, with its green foliage and white veins, takes on intense reddish autumn colors that last well into winter. Its summer flowering of red spikes contrasts with the still green foliage of this period. A medium-sized miscanthus that can form screens for smaller spaces, or be planted in a bed.

#### Season(s) of interest

Summer

Autumn