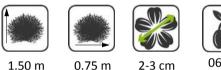

## **Characteristics**

1.50 m

2-3 cm

| Ne 1 | *  |
|------|----|
|      |    |
|      | 10 |