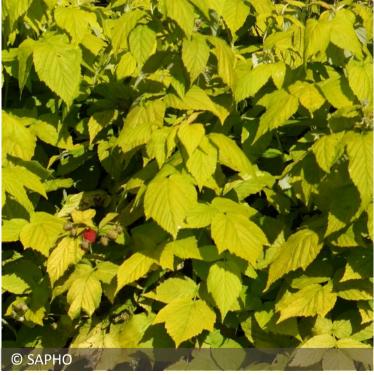

## For small ornamental and gourmet gardens! Rubus idaeus Groovy is a dwarf raspberry with

shining and attractive leaves: orange-yellow in Spring, golden in Summer. Very compact, little thorny, it perfectly fits the trend towards ornamental and gourmet gardens, even in confined spaces, pots or in the soil. Groovy fruits from the first year – large raspberries, red and sweet. Easy to manage and productive, prune it lightly at the beginning of Spring.