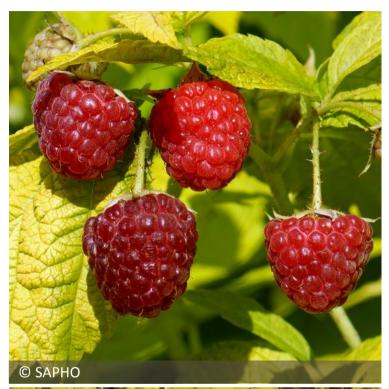

## For small ornamental and gourmet gardens! Rubus idaeus Groovy is a dwarf raspberry with

shining and attractive leaves: orange-yellow in Spring, golden in Summer. Very compact, little thorny, it perfectly fits the trend towards ornamental and gourmet gardens, even in confined spaces, pots or in the soil. Groovy fruits from the first year – large raspberries, red and sweet. Easy to manage and productive, prune it lightly at the beginning of Spring.