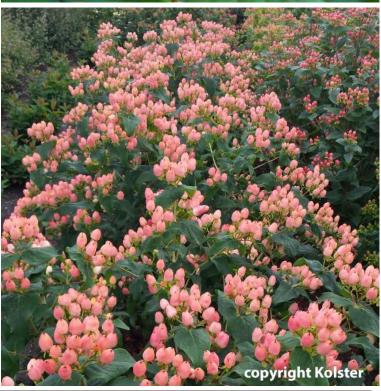

# Very large and highly decorative, salmon-pink tinted berries

The Hypericum in the MAGICAL® range have:

- a quality foliage that's relatively dark green and notably resistant to attack by rust,
- an abundance of small yellow flowers from May-June,
- an upright, readily branching habit, with for this variety MAGICAL® Innocence - a generous production in June of salmon-pink tinted berries,
- an excellent and very rapid second flowering giving fresh bouquets of fruit up to the end of September.