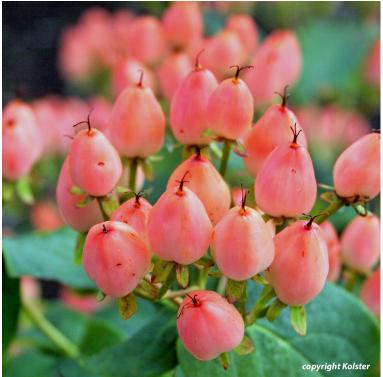

# Hypericum x inodorum MAGICAL® Innocence 'KOLMAGINNO'

# Very large and highly decorative, salmon-pink tinted berries

The Hypericum in the MAGICAL® range have:

- a quality foliage that's relatively dark green and notably resistant to attack by rust,
- an abundance of small yellow flowers from May-June,
- an upright, readily branching habit, with for this variety MAGICAL® Innocence - a generous production in June of salmon-pink tinted berries,
- an excellent and very rapid second flowering giving fresh bouquets of fruit up to the end of September.