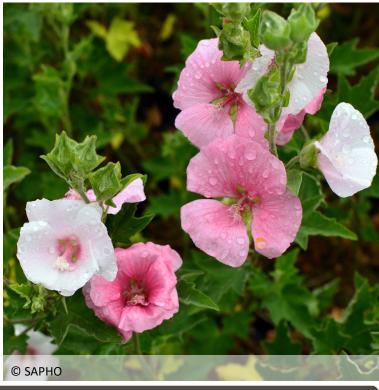

# Simultaneous tints ranging from white to pink

Over a period of 7 days, each flower is pure white when it emerges, gradually gathering shades of pink to finish a vibrant pink. Very floriferous all through the summer, bearing multiple flowers at different stages of its growth, 'Song Bird' thus offers a bouquet of different shades.

Light green, quite long and jagged foliage; the thin wood and reduced habit makes for a well-balanced shrub.