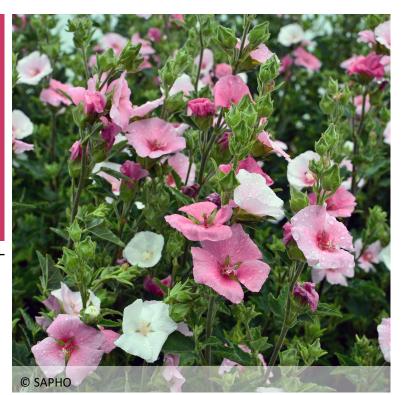

# Simultaneous tints ranging from white to pink

Over a period of 7 days, each flower is pure white when it emerges, gradually gathering shades of pink to finish a vibrant pink. Very floriferous all through the summer, bearing multiple flowers at different stages of its growth, 'Song Bird' thus offers a bouquet of different shades.

Light green, quite long and jagged foliage; the thin wood and reduced habit makes for a well-balanced shrub.