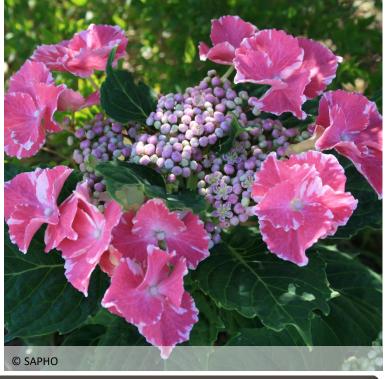

# An absolutely extraordinary hydrangea!

If you're looking for originality, this hydrangea will be perfect for your garden! Its long-lasting blooms are made up of large, flat inflorescences with huge, white -mottled pink flowers and curled petals. It blooms on all terminal and lateral buds. It has sturdy stems and thick, embossed, serrated foliage. Very compact, SO LONG® 'Starlit Sky' can be grown in containers or in the ground.