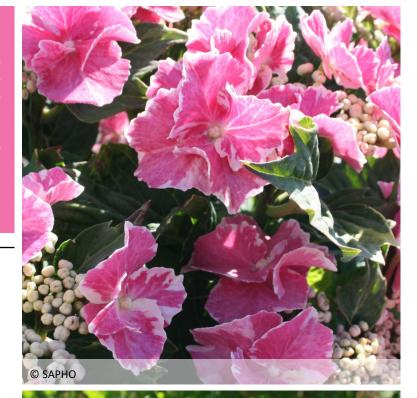

# An absolutely extraordinary hydrangea!

If you're looking for originality, this hydrangea will be perfect for your garden! Its long-lasting blooms are made up of large, flat inflorescences with huge, white -mottled pink flowers and curled petals. It blooms on all terminal and lateral buds. It has sturdy stems and thick, embossed, serrated foliage. Very compact, SO LONG® 'Starlit Sky' can be grown in containers or in the ground.