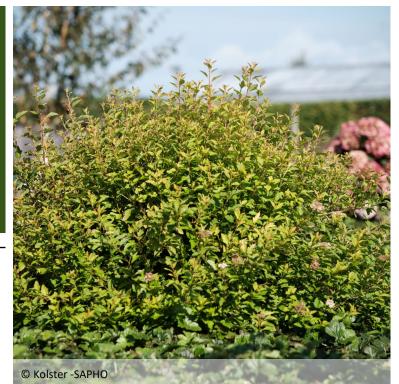

### A physocarpus with golden foliage

With its compact habit and dense branching, physocarpus Raspberry Lemonade® is ideal for small spaces and urban gardens. Its bright, golden-green foliage doesn't burn in the sun. Its generous white spring bloom attracts bees and then gives way to brightly colored coral-red berries. This shrub requires little maintenance.