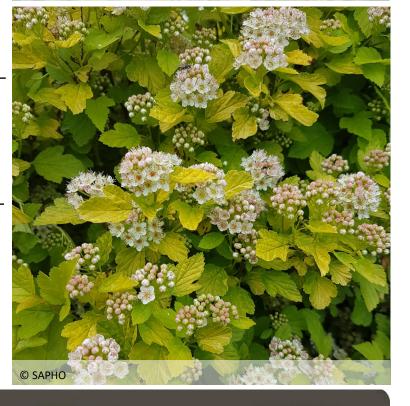

### A physocarpus with golden foliage

With its compact habit and dense branching, physocarpus Raspberry Lemonade® is ideal for small spaces and urban gardens. Its bright, golden-green foliage doesn't burn in the sun. Its generous white spring bloom attracts bees and then gives way to brightly colored coral-red berries. This shrub requires little maintenance.