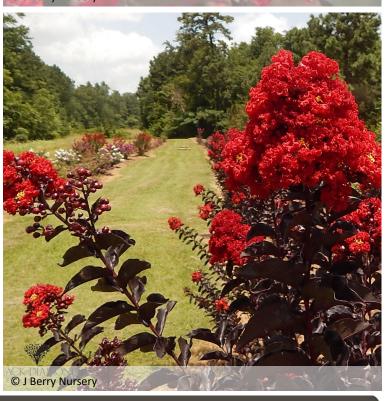

## A shrub with bright flowers against a background of black foliage

The BLACK DIAMOND® range selects Indian lilac varieties with dark, almost black foliage crowned by a mass of flowers appearing in summer. Best Red™ is distinguished by its bright red flowers. This shrub is used as a colorful hedge or can be pruned as a tree, in the ground.

#### **Edition**

Sapho

Registered trademark - Protected variety, propagation without license is strictly forbidden

© J Berry Nursery

PLEASE VISIT www.sapho.rr

TO READ MORE