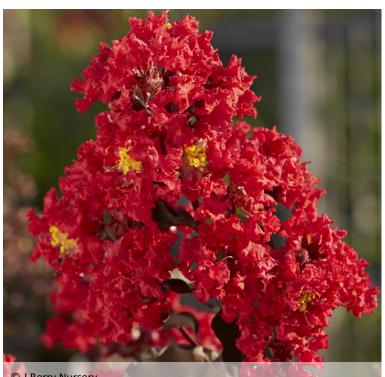

# Lagerstroemia **BLACK DIAMOND®** Best Red™

## A shrub with bright flowers against a background of black foliage

The BLACK DIAMOND® range selects Indian lilac varieties with dark, almost black foliage crowned by a mass of flowers appearing in summer. Best Red™ is distinguished by its bright red flowers. This shrub is used as a colorful hedge or can be pruned as a tree, in the ground.

#### **Edition**

Sapho

Registered trademark - Protected variety, propagation without license is strictly forbidden

© J Berry Nursery

PLEASE VISIT www.sapho.rr

TO READ MORE