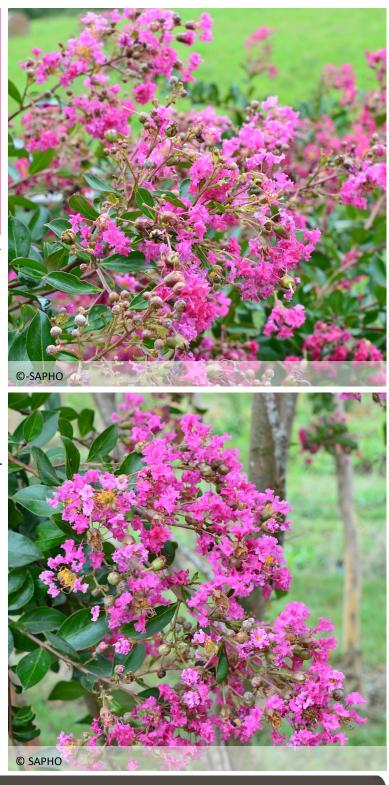

## Lagerstroemia indica MIMIE<sup>®</sup> ROSE 'DABLAGE02'

## A superb bright pink lagerstroemia!

The MIMIE<sup>®</sup> range includes Indian lilac varieties with innovative growth habit, early flowering, long life and bright color. MIMIE<sup>®</sup> ROSE has a natural tapering, ground-covering or weeping habit when trained as a stem. It blooms early and remontant pink flowers all summer long. Its deciduous foliage is green and pestresistant. Resistant to heat and lack of water.