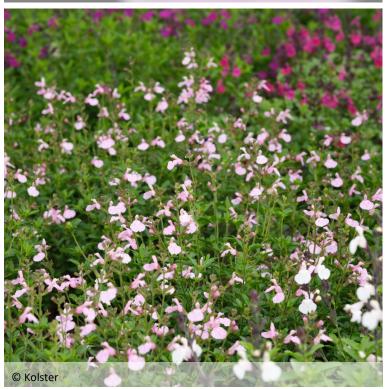

## Compact, highly-flowering sage

The MAGICAL<sup>®</sup> range selects varieties with a compact, uniform habit, offering long, abundant flowering! MA-GICAL<sup>®</sup> Orinoco sage has soft pink flowers, combined with superb, bright green deciduous foliage. It's a plant you shouldn't hesitate to prune in spring. Plant in pots, low beds or borders.