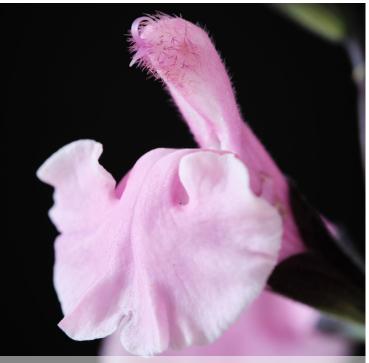

## Compact, highly-flowering sage

The MAGICAL<sup>®</sup> range selects varieties with a compact, uniform habit, offering long, abundant flowering! MA-GICAL<sup>®</sup> Orinoco sage has soft pink flowers, combined with superb, bright green deciduous foliage. It's a plant you shouldn't hesitate to prune in spring. Plant in pots, low beds or borders.