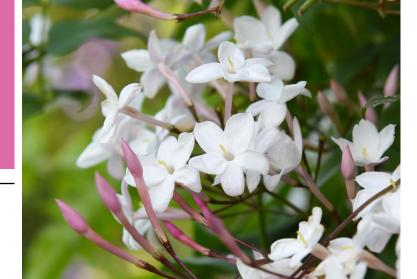

## Massive blooms and a powerful fragrance

This jasmine has pink flower buds and large white flowers, similar to officinal jasmine, and has an exquisite winter jasmine fragrance. This variety also combines the other qualities of its 2 parents: massive flowering and a hardy plant. It can be used in a large container, on a terrace, on a trellis...