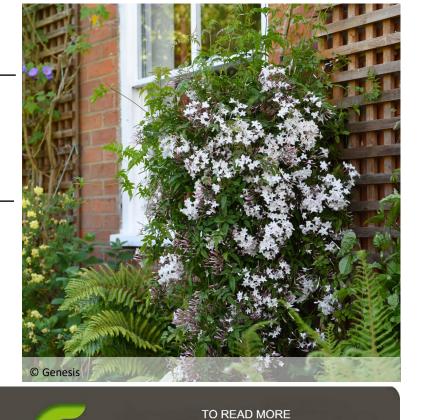

## Massive blooms and a powerful fragrance

This jasmine has pink flower buds and large white flowers, similar to officinal jasmine, and has an exquisite winter jasmine fragrance. This variety also combines the other qualities of its 2 parents: massive flowering and a hardy plant. It can be used in a large container, on a terrace, on a trellis...