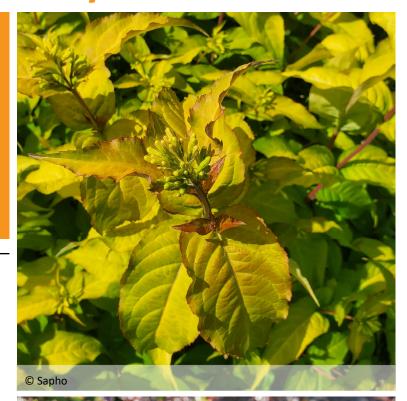

## Bright yellow foliage with copper highlights

This shrub with young bronze foliage, turning bright yellow in summer, takes on an orange-red hue in autumn. It surpasses existing selections with its foliage, which is equally at home in sunny or shady locations. From the end of May, it is covered with small yellow flowers that are highly attractive to pollinators.