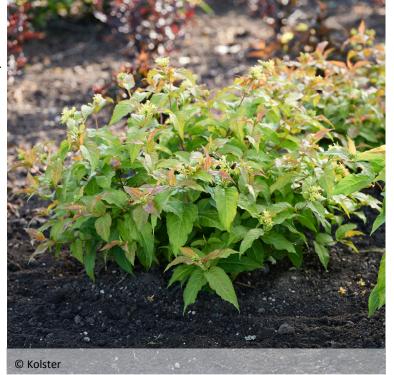

## Bright yellow foliage with copper highlights

This shrub with young bronze foliage, turning bright yellow in summer, takes on an orange-red hue in autumn. It surpasses existing selections with its foliage, which is equally at home in sunny or shady locations. From the end of May, it is covered with small yellow flowers that are highly attractive to pollinators.