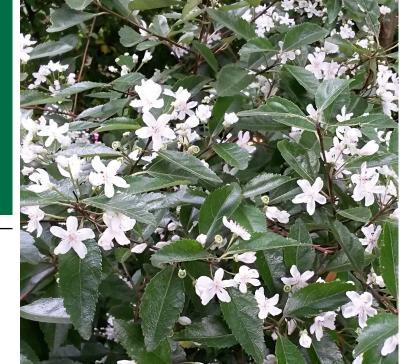

## A small, ornamental tree with striking summer flowers!

A naturally pyramidal habit, an elegant, persistant foliage and glorious summer flowers give to this small tree an ornamental character throughout the year. The simple, abundant and delicately perfumed, pure white flowers resemble those of a cherry tree.

It readily accepts pruning and may therefore also be used in hedges or maintained as a small subject.