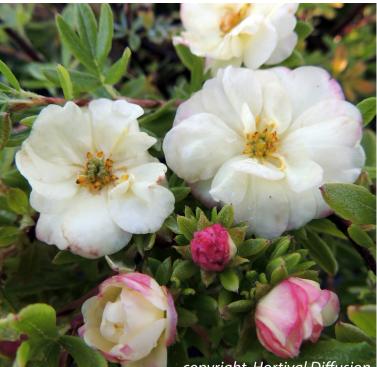

# All summer long, a small shrub with creamy white, doubled flowers!

A low shrub with a compact habit Double Punch<sup>®</sup> Cream provides abundant, colourful flowers throughout the summer. The buds are dark pink opening out to spreading flowers that are a creamy white.

Resistant to cold, the Potentillas dislike excessive watering, preferring a relatively dry soil or one that's at least well-drained.