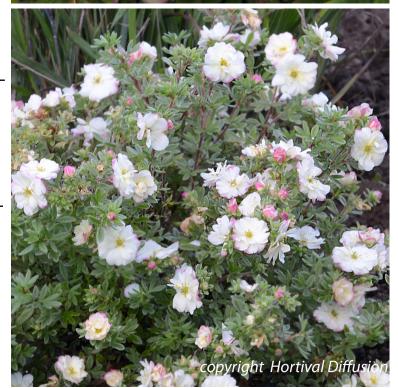

# All summer long, a small shrub with creamy white, doubled flowers!

A low shrub with a compact habit Double Punch<sup>®</sup> Cream provides abundant, colourful flowers throughout the summer. The buds are dark pink opening out to spreading flowers that are a creamy white.

#### **Characteristics**

0,40 m / 0,50 m