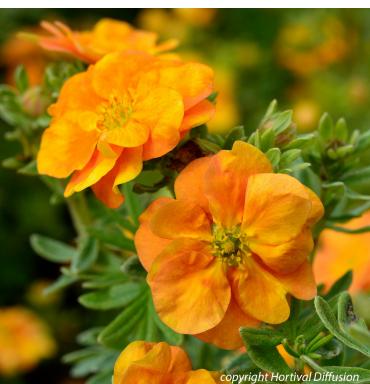

## All summer long, a small shrub with powerfully orange doubled flowers!

A low shrub with a compact habit Double Punch® Tango provides abundant, colourful flowers throughout the summer. A lively orange that tends to yellow as they mature, the flowers – typically for the Double Punch <sup>®</sup> range - are doubled.