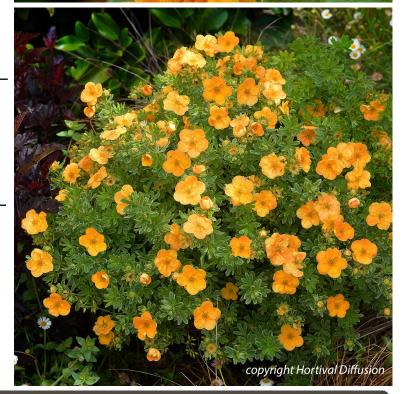

## All summer long, a small shrub with powerfully orange doubled flowers!

A low shrub with a compact habit Double Punch® Tango provides abundant, colourful flowers throughout the summer. A lively orange that tends to yellow as they mature, the flowers – typically for the Double Punch <sup>®</sup> range - are doubled.

Resistant to cold, the Potentillas dislike excessive watering, preferring a relatively dry soil or one that's at least well-drained.