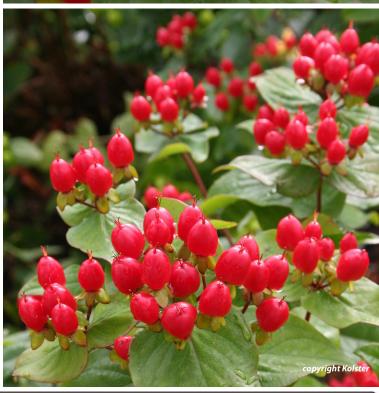

# Hypericum x inodorum **MAGICAL® Impression** 'KOLMAGIMPRE'

## Very large and highly decorative berries whose vermillion-red colour is exceptionally enduring

The Hypericum in the MAGICAL® range have:

- a quality foliage that's relatively dark green and notably resistant to attack by rust, an upright habit
- an abundance of small yellow flowers from June,
- in this variety MAGICAL® Impression, a generous production of vermillion-red fruit that remains exceptionally colour-fast for 8 weeks,
- an excellent and very rapid second flowering giving fresh bouquets of fruit up to the end of September.