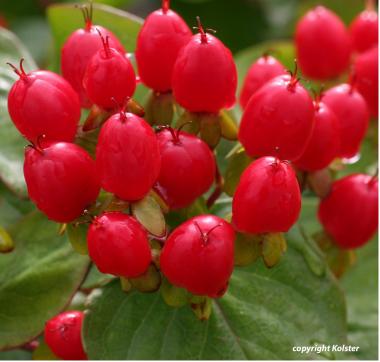

# Hypericum x inodorum **MAGICAL® Impression** 'KOLMAGIMPRE'

## Very large and highly decorative berries whose vermillion-red colour is exceptionally enduring

The Hypericum in the MAGICAL® range have:

- a quality foliage that's relatively dark green and notably resistant to attack by rust, an upright habit
- an abundance of small yellow flowers from June,
- in this variety MAGICAL® Impression, a generous production of vermillion-red fruit that remains exceptionally colour-fast for 8 weeks,
- an excellent and very rapid second flowering giving fresh bouquets of fruit up to the end of September.