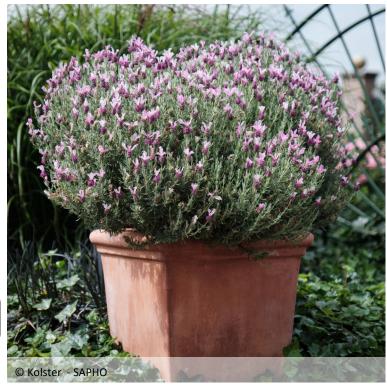

# Lavandula stoechas MAGICAL® Posy Pink 'KOLMAPOPI'

## A fragrant pink cushion that never stops blooming!

A very compact variety of butterfly lavender, with evergreen foliage and pink flowers that bloom abundantly and remontantly, appearing from late April to late September, depending on the region. This lavender has been selected for its resistance to humidity and heat. It adapts perfectly to both pot and soil.