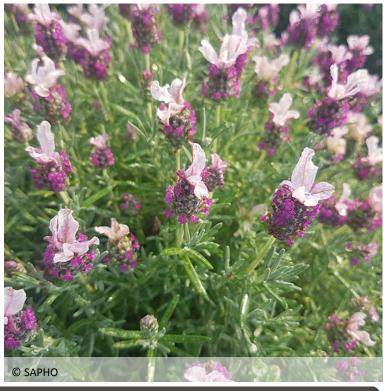

# Lavandula stoechas MAGICAL® Posy Pink 'KOLMAPOPI'

## A fragrant pink cushion that never stops blooming!

A very compact variety of butterfly lavender, with evergreen foliage and pink flowers that bloom abundantly and remontantly, appearing from late April to late September, depending on the region. This lavender has been selected for its resistance to humidity and heat. It adapts perfectly to both pot and soil.