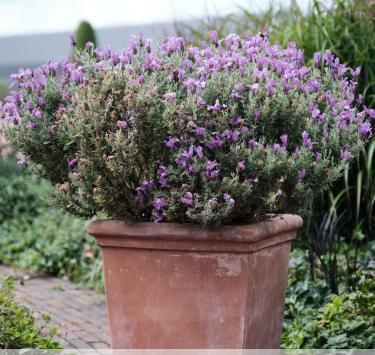

# Lavandula stoechas MAGICAL<sup>®</sup> Posy Purple 'KOLMAPOPU'

## A fragrant purple cushion that never stops blooming!

A very compact variety of butterfly lavender, with evergreen foliage and repeat-flowering, purplish-blue flowers, appearing from late April to late September, depending on the region. This lavender has been selected for its resistance to humidity and heat. It adapts perfectly to both pot and soil.