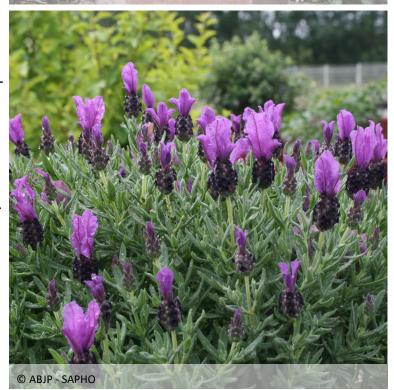

# Lavandula stoechas MAGICAL<sup>®</sup> Posy Purple 'KOLMAPOPU'

## A fragrant purple cushion that never stops blooming!

A very compact variety of butterfly lavender, with evergreen foliage and repeat-flowering, purplish-blue flowers, appearing from late April to late September, depending on the region. This lavender has been selected for its resistance to humidity and heat. It adapts perfectly to both pot and soil.