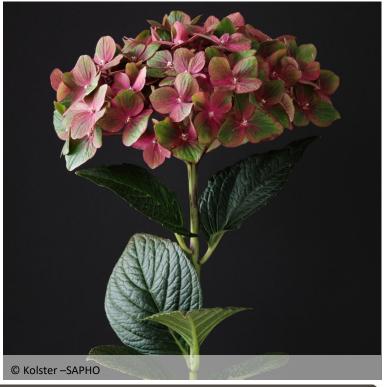

# Hydrangea macrophylla Chocolate **Ever Belles**® 'Hokomachoko'

## A sun-resistant hydrangea with a surprising purple color!

The EVER BELLES® range selects compact, hardy, long-blooming hydrangeas suitable for gardens, in the ground or in pots. The Chocolate EVER BELLES® hydrangea, the most sun-tolerant of the range, has dense ball-shaped inflorescences with thick-petaled flowers of dark red turning to cocoa hues.