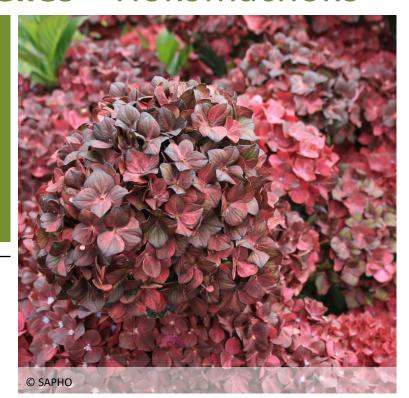

# Hydrangea macrophylla Chocolate **Ever Belles**® 'Hokomachoko'

## A sun-resistant hydrangea with a surprising purple color!

The EVER BELLES® range selects compact, hardy, long-blooming hydrangeas suitable for gardens, in the ground or in pots. The Chocolate EVER BELLES® hydrangea, the most sun-tolerant of the range, has dense ball-shaped inflorescences with thick-petaled flowers of dark red turning to cocoa hues.