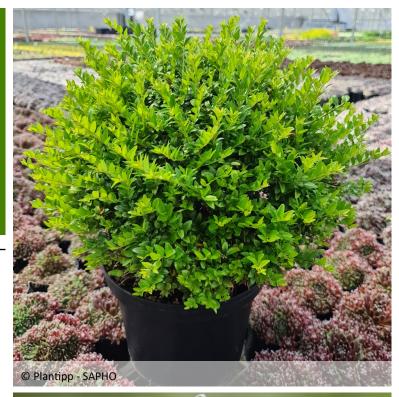

# Lonicera nitida GARDEN CLOUDS® **Green Breeze** 'GRLN01'

## A shrubby honeysuckle with green foliage

This easy-care shrub is equally at home in pots or in the ground, and will enhance your garden, borders and low hedges with its fine, shiny, light-green leaves. Its dense habit makes it easy to form into a topiary. What's more, it adapts to all soils and is more resistant than the classic honeysuckle.