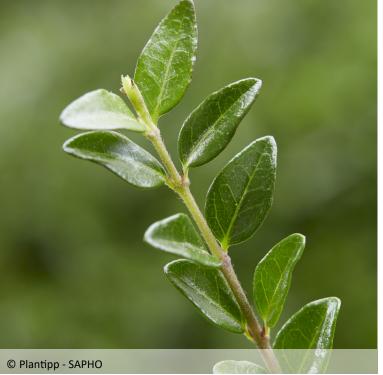

## A shrubby honeysuckle with green foliage

This easy-care shrub is equally at home in pots or in the ground, and will enhance your garden, borders and low hedges with its fine, shiny, light-green leaves. Its dense habit makes it easy to form into a topiary. What's more, it adapts to all soils and is more resistant than the classic honeysuckle.