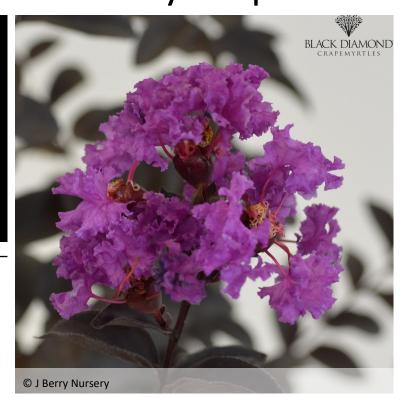

# Lagerstroemia BLACK DIAMOND® Purely Purple™

## A shrub with bright flowers against a background of black foliage

The BLACK DIAMOND® range selects Indian lilac varieties with dark, almost black foliage crowned by a mass of flowers appearing in summer. Purely Purple™ is distinguished by its bright purple flowers. This shrub is used as a colorful hedge or can be pruned as a tree, in the ground.