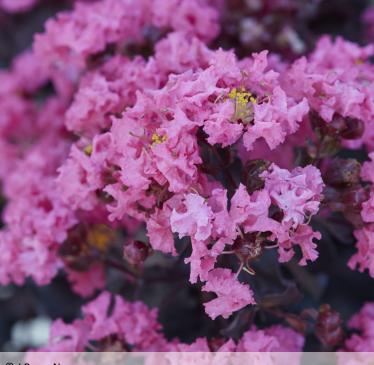

# Lagerstroemia **BLACK DIAMOND®** Shell Pink™

### A shrub with bright flowers against a background of black foliage

The BLACK DIAMOND® range selects Indian lilac varieties with dark, almost black foliage crowned by a mass of flowers appearing in summer. Shell Pink<sup>™</sup> is distinguished by its shell-pink flowers. This shrub is used as a colorful hedge or can be pruned as a tree, in the ground.