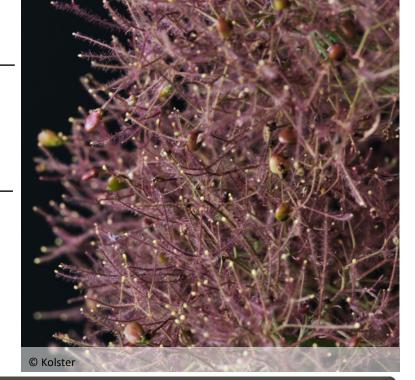

# Exceptional floridity and decorative plumes from early to late summer!

This variety of wig tree blooms exceptionally abundantly and long-lastingly, with large, deep-pink spikes on all branches, rising again in summer. Its deciduous foliage is purple. Its upright habit makes it easy to manage in the garden. What's more, this shrub is hardy and dry-hardy.