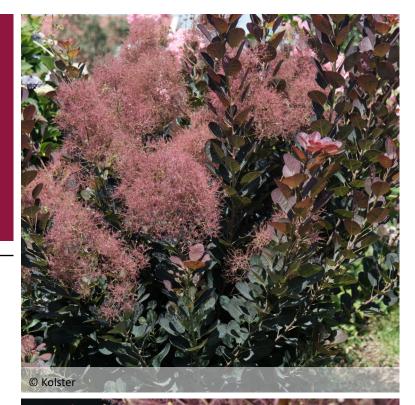

# Exceptional floridity and decorative plumes from early to late summer!

This variety of wig tree blooms exceptionally abundantly and long-lastingly, with large, deep-pink spikes on all branches, rising again in summer. Its deciduous foliage is purple. Its upright habit makes it easy to manage in the garden. What's more, this shrub is hardy and dry-hardy.