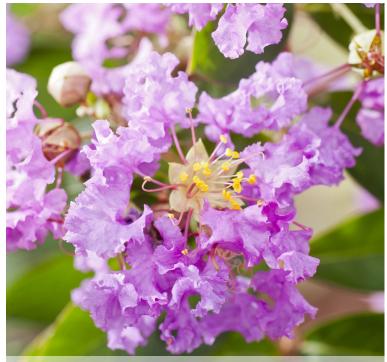

## A superb lagerstroemia with a spreading habit

This compact, horizontal variety can be used in small beds, borders or containers. Its luminous purple flowers appear in summer and are highly melliferous. Its deciduous foliage is a matte green, providing an attractive contrast to the flowers.