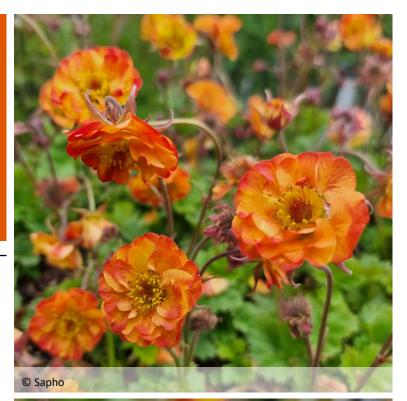

# Flashy blooms brighten up beds from late spring to midsummer

This compact-forming perennial produces stunning blooms, combining single and semi-double, scalloped flowers with a simultaneous diversity of warm, luminous colors: yellow, orange, red. It is hardy and keeps its foliage in mild climates. It likes cool but draining soil and will adapt perfectly to sun or half-shade.